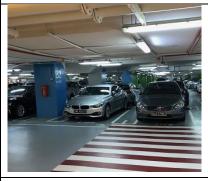

## **Directions from the Carpark**

1. Park at the Blue Zone (B2 or B3) when you enter the carpark as it is nearer to the Convention Centre

2. Enter to the lift landing and take the lift to Level 1

3. You will see the shop *Cortina Watch* when you exit the lift. Turn left and follow the signage to Swissotel the Stamford

4. Enter Swissotel the Stamford and take the escalator up 3 flights of stairs to level 4, Raffles City Convention Centre