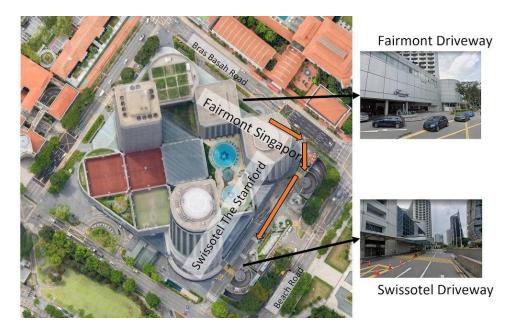

# **Parking at Raffles City Shopping Centre Carpark**

1. Enter carpark (shopping Mall) and recommended parking area (Green/ Blue Zones) nearest to lift landing.

## **Directions from the Carpark**

1. Park at the Blue Zone (B2 or B3) when you enter the carpark as it is nearer to the Convention Centre

2. Enter to the lift landing and take the lift to Level 1

3. You will see the shop *Cortina Watch* when you exit the lift. Turn left and follow the signage to Swissotel the Stamford